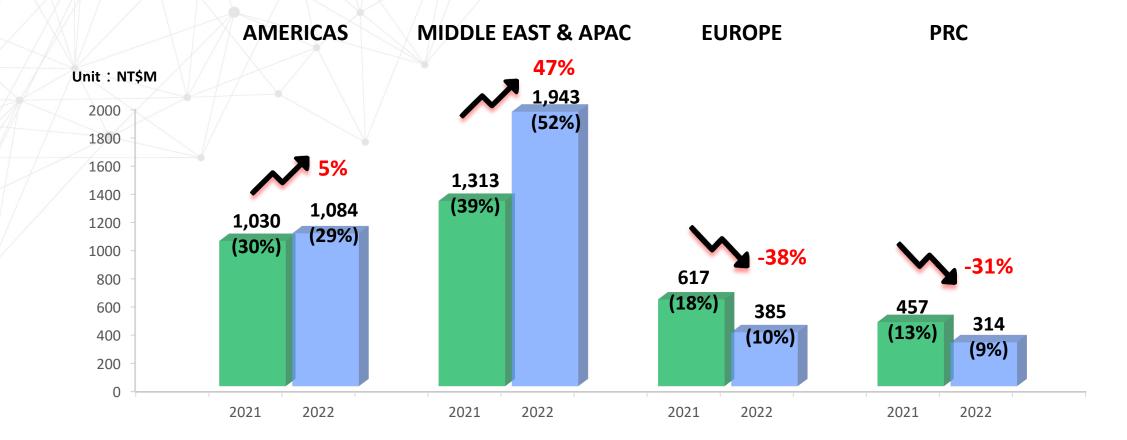

## YT3Q 2022 Sales Revenue by Region

| Region    | AMERICAS    | MIDDLE EAST & APAC | EUROPE    | PRC        | Total | YOY |
|-----------|-------------|--------------------|-----------|------------|-------|-----|
| 2021Q1-Q3 | 1,030 (30%) | 1,313 (39%)        | 617 (18%) | 457 (13%)  | 3,417 |     |
| 2022Q1-Q3 | 1,084 (29%) | 1,943 (52%)        | 385 (10%) | 314 ( 9 %) | 3,726 | 9%  |