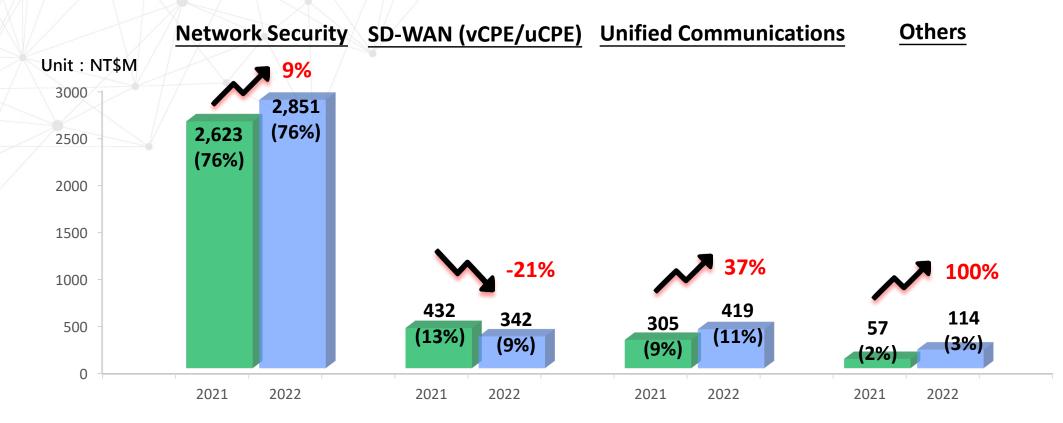

#### **YT3Q 2022 Sales Revenue by Product**

|           | Network S   | Security | SD-WAN      | Unified        |           | Total | YOY        |
|-----------|-------------|----------|-------------|----------------|-----------|-------|------------|
| Product   | п           | ОТ       | (vCPE/uCPE) | Communications | Others    |       |            |
| 2021Q1-Q3 | 2,535 (73%) | 88 (3%)  | 432 (13%)   | 305 ( 9% )     | 57 ( 2% ) | 3,417 | <b>X</b> - |
| 2022Q1-Q3 | 2,631 (71%) | 220 (6%) | 342 ( 9% )  | 419 (11%)      | 114 (3%)  | 3,726 | 9%         |